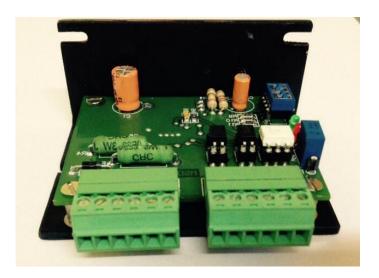

## Stepper motor drive: MSD-2A5-32-S

## **Specifications:**

- **Type:** Bipolar stepper motor drive
- **Supply:** 12-36VDC
- **Rated current:** Settable from 0.8A to 2.5A
- **Resolution:** Micro-stepping up to 1/32 or 6400 PPR. Settable through DIP Switch
- Input signal: Clock, Direction and Enable/Disable
- Input signal type: 5V, NPN/PNP
- Compatible with external PLCs
- Can be customized to suit user's requirement
- Compact, Reliable and Economical
- Pure sinusoidal current control technology
- Pulse input frequency up to 100 Khz
- TTL compatible and optically isolated input
- Din-rail mounting is possible