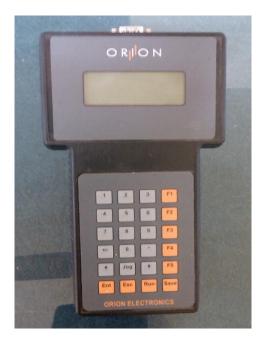

## **ORION Hand-held Pendant Controller**

## **SPECIFICATIONS:**

- Hand-held Programmable Pendant Controller
- 24 key membrane keypad and Back-lit LCD display
- Weight: 450 gram
- Programmable Engineering Parameters
  - o (Speed, Acceleration, Deceleration, Machine Parameters)
- Programmable User Parameters
  - o (Length, batch, relay timing, delays, restart options)
  - Totalizer
  - o Recipe memory program settings
- Can be connected to multiple stepper motor drives with control cards simultaneously through RS-485 (Serial port) interface
- Ideal controller to program multiple motors individually
- Digital Inputs: Start and Stop sensors (More sensor inputs optional)
- Relay Outputs: 3 relay contacts (One more relay optional)
- Need not be connected to the machine all the time. Once the parameters are set, the controller can be detached.
- · Compact, Reliable, and Versatile